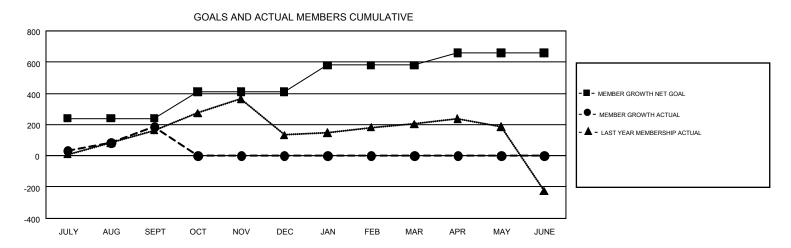

## GMT Constitutional Area 5 - E, Group P

**OPEN** 

REPORT DOES NOT INCLUDE CLUBS IN UNDISTRICTED AREAS.

| Clubs         |               |             |               | Members               |                           |                         |                                              |  |
|---------------|---------------|-------------|---------------|-----------------------|---------------------------|-------------------------|----------------------------------------------|--|
|               | RESULTS FO    | R 2019-2020 |               | RESULTS FOR 2019-2020 |                           |                         |                                              |  |
| QUARTER       | NEW CLUB GOAL | NEW CLUBS   | DROPPED CLUBS | QUARTER               | MEMBER GROWTH NET<br>GOAL | MEMBER GROWTH<br>ACTUAL | DROPPED MEMBERS ACTUAL (including transfers) |  |
| JULY/AUG/SEPT | 5             | 5           | 0             | JULY/AUG/SEPT         | 240                       | 359                     | 140                                          |  |
| OCT/NOV/DEC   | 3             | 0           | 0             | OCT/NOV/DEC           | 170                       | 0                       | 0                                            |  |
| JAN/FEB/MAR   | 2             | 0           | 0             | JAN/FEB/MAR           | 170                       | 0                       | 0                                            |  |
| APR/MAY/JUNE  | 0             | 0           | 0             | APR/MAY/JUNE          | 80                        | 0                       | 0                                            |  |