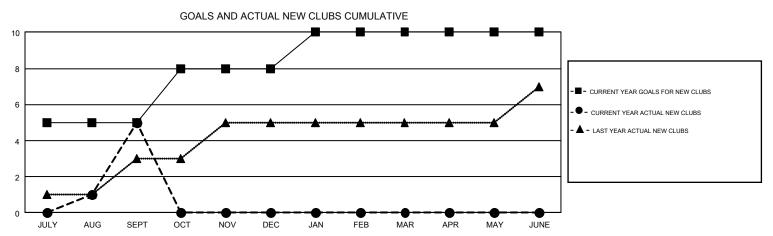

## GMT Constitutional Area 5 - E, Group P

**OPEN** 

REPORT DOES NOT INCLUDE CLUBS IN UNDISTRICTED AREAS.

| Clubs         |               |             |               | Members               |                           |                         |                                              |  |
|---------------|---------------|-------------|---------------|-----------------------|---------------------------|-------------------------|----------------------------------------------|--|
|               | RESULTS FO    | R 2019-2020 |               | RESULTS FOR 2019-2020 |                           |                         |                                              |  |
| QUARTER       | NEW CLUB GOAL | NEW CLUBS   | DROPPED CLUBS | QUARTER               | MEMBER GROWTH NET<br>GOAL | MEMBER GROWTH<br>ACTUAL | DROPPED MEMBERS ACTUAL (including transfers) |  |
| JULY/AUG/SEPT | 5             | 5           | 0             | JULY/AUG/SEPT         | 240                       | 359                     | 140                                          |  |
| OCT/NOV/DEC   | 3             | 0           | 0             | OCT/NOV/DEC           | 170                       | 0                       | 0                                            |  |
| JAN/FEB/MAR   | 2             | 0           | 0             | JAN/FEB/MAR           | 170                       | 0                       | 0                                            |  |
| APR/MAY/JUNE  | 0             | 0           | 0             | APR/MAY/JUNE          | 80                        | 0                       | 0                                            |  |